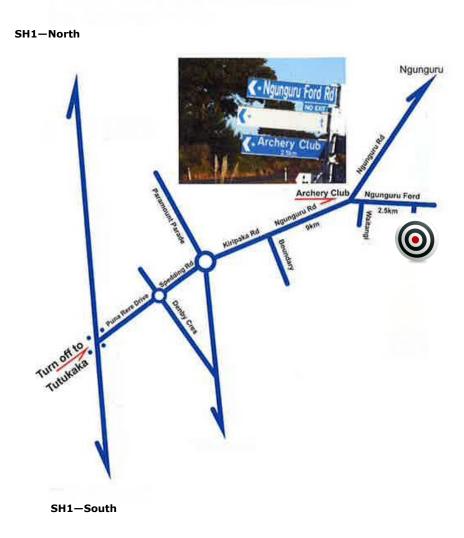

### How to find us......

From Whangarei – Stay on SH1 going north, follow signs to Whangarei Falls and/or Tutukaka Coast. Ngunguru Ford Rd is on right approx 10 km from Whangarei Falls.

'Archery club' is signposted from Ngunguru Rd —club driveway is at 248 Ngunguru Ford Rd—on right.
Go through forestry gate, club is approx 1km down metal road.